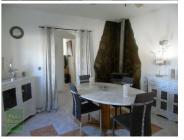

A door to the left a opens to the large lounge with a dining area and has twin ceiling fans and double French doors looking out to the front terrace over the pool. This is a lovely bright room and has another feature fireplace with a corner position log burner.