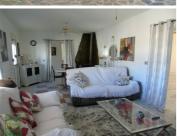

A door to the left a opens to the large lounge with a dining area and has twin ceiling fans and double French doors looking out to the front terrace over the pool. This is a lovely bright room and has another feature fireplace with a corner position log burner.