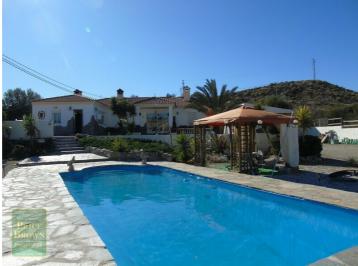

## AF1014: 4 Bedroom Villa for Sale in Partaloa, Almería

**249,950**€ ≃£214,027

Villa Mario - A villa in the Partaloa area. (Resale)

A well presented spacious 4 bedroom, 2 bathroom villa having a build of 234m² with a private pool, a large detached garage/work shop all enjoying wonderful uninterrupted views. The villa is set on a larger than average plot of 8872m² and is within walking distance of the pretty village of Piedra Amarilla which is a popular hamlet with a couple of great bar/restaurants plus Partaloa village which has a few small shops for everyday living, more bars, a GP and more. The larger market towns of both Cantoria and Albox are a 7-10 minute drive away and these have all amenities/facilities along with weekly markets. The coast, and a good number of Almeria's prettiest beach resorts, is an easy 45 minute drive.

The property is located in a quiet residential area with access via a tarmac road. Entering the plot there are a large double wrought iron electric gates that open into the fantasitc, mature gardens and a large parking area for several vehicles. There is a large gravelled area with well maintained beds containing native mature plants, shrubs and trees, then the gravelled driveway leads up to the garage.

√ 4 Bedrooms

✓ 2 Bathrooms

✓ 234m² Build size

✓ 8,872m<sup>2</sup> Plot size

✓ Private Pool

/