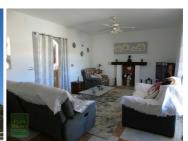

A door to the left a opens to the large lounge with a dining area and has twin ceiling fans and double French doors looking out to the front terrace over the pool. This is a lovely bright room and has another feature fireplace with a corner position log burner.