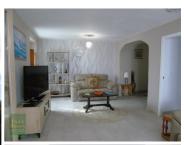

From the patio area glazed double arches with sliding doors and fly screens open into the fabulous sun room, with radiator and storage room, and is a great place for summer lounging and dining with views across the garden and pool. From here the front entrance door leads into the entrance hall with storage on the left. Steps down lead to the landing with the fully tiled and modern shower room on the left comprising walk in shower, vanity unit with inset wash hand basin, WC.