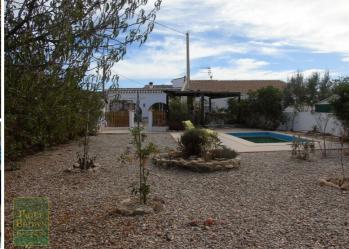

The property is on a plot of  $455\text{m}^2$  and is completely walled and fenced with large double entrance gates which open onto the driveway directly to the carport. Ornamental wall and fence then leads to the garden are with mature hedge surrounding it. There is a paved patio area with BBQ and tiled food preparation area and fridge, and plenty of seating and dining space and a path leading round to the plunge pool with tiled surround and space for loungers.