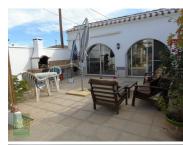

The property is on a plot of  $455\text{m}^2$  and is completely walled and fenced with large double entrance gates which open onto the driveway directly to the carport. Ornamental wall and fence then leads to the garden are with mature hedge surrounding it. There is a paved patio area with BBQ and tiled food preparation area and fridge, and plenty of seating and dining space and a path leading round to the plunge pool with tiled surround and space for loungers.