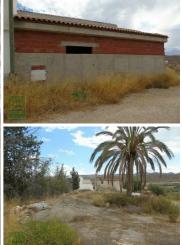

## AF453: 2 Bedroom Cortijo for Sale in Albox, Almería

**84,000€** ≃£71,881

Casa Canico - A country house in the Albox area. (Under Construction) Building project for completion: This part built semi-detached country house is in need of completion throughout including all plumbing & electrical installations, rendering and plastering, windows & doors, floors, plus the fitting of a kitchen and bathroom suite. With a build size of 98m2, the house was originally designed to accommodate a kitchen, lounge / dining room, two bedrooms and a bathroom, with attic space or additional rooms on the first floor, but could now be finished to your preferred design. It is set in a plot totalling 1099m2, part of which is situated on the other side of the access road. The property is situated just outside the popular town of Albox which offers all amenities including large supermarkets, a wide range of shops, banks, cafes, tapas bars, restaurants, schools, sports facilities, a 24 hour medical centre and two weekly markets.