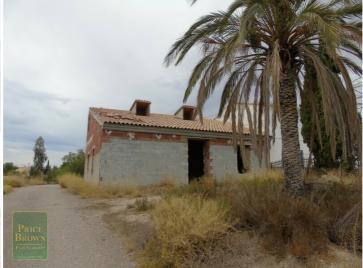

## AF453: 2 Bedroom Cortijo for Sale in Albox, Almería

**84,000€** ≃£71,881

Casa Canico - A country house in the Albox area. (Under Construction) Building project for completion: This part built semi-detached country house is in need of completion throughout including all plumbing & electrical installations, rendering and plastering, windows & doors, floors, plus the fitting of a kitchen and bathroom suite. With a build size of 98m2, the house was originally designed to accommodate a kitchen, lounge / dining room, two bedrooms and a bathroom, with attic space or additional rooms on the first floor, but could now be finished to your preferred design. It is set in a plot totalling 1099m2, part of which is situated on the other side of the access road. The property is situated just outside the popular town of Albox which offers all amenities including large supermarkets, a wide range of shops, banks, cafes, tapas bars, restaurants, schools, sports facilities, a 24 hour medical centre and two weekly markets.