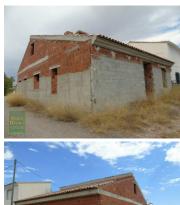

## AF453: 2 Bedroom Cortijo for Sale in Albox, Almería

**84,000€** ≃£71,881

Casa Canico - A country house in the Albox area. (Under Construction) Building project for completion: This part built semi-detached country house is in need of completion throughout including all plumbing & electrical installations, rendering and plastering, windows & doors, floors, plus the fitting of a kitchen and bathroom suite. With a build size of 98m2, the house was originally designed to accommodate a kitchen, lounge / dining room, two bedrooms and a bathroom, with attic space or additional rooms on the first floor, but could now be finished to your preferred design. It is set in a plot totalling 1099m2, part of which is situated on the other side of the access road. The property is situated just outside the popular town of Albox which offers all amenities including large supermarkets, a wide range of shops, banks, cafes, tapas bars, restaurants, schools, sports facilities, a 24 hour medical centre and two weekly markets.