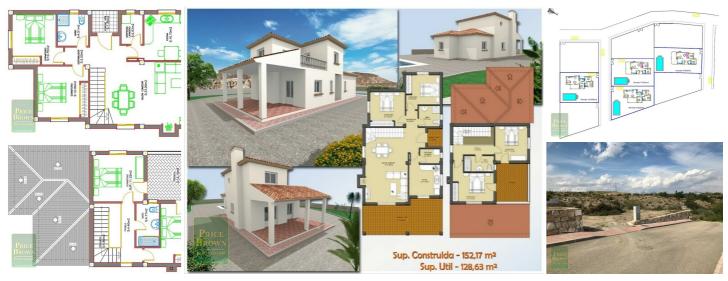

## AF579: 4 Bedroom Villa for Sale in Huercal-Overa, Almería

**223,000**€ ≃£190,950

Villa la Ermita 3 - A villa in the Huercal-Overa area. (Off Plan)

Off Plan: High quality 3 bedroom villa of 152.17m2 construction to be set in a choice of 4 plots of around 500m2 in the Huercal Overa area.

The plots form part of a small development in the tranquil rural village of La Perulera, only 12 minutes drive from the large town of Huercal Overa which offers all amenities including a wide variety of shops, supermarkets, weekly market, banks, cafes, tapas bars, restaurants, schools, sports facilities and a large hospital. The village is only 45 minutes from the beautiful coastal resort of San Juan de los Terreros, and only 10 minutes from the coastal motorway which gives easy access to the airports of Almeria, Murcia (Corvera) and Alicante.

The villa will be built to a high standard using quality materials, and will be set in a fully walled & gated plot. From a small covered porch, the front door will open into a spacious 33m2 lounge / dining room with feature fireplace and patio doors to a 26m2 covered porch. A door from the living area will open into a fully fitted kitchen including white goods, with an adjoining pantry / utility room, and patio doors leading out to the covered porch which will be ideal for alfresco dining. It will be possible to choose a fully open plan kitchen / living area if preferred.

A small hallway off the living area will give access to two double bedrooms, one of 12m2 and the other of 10.75m2, both with fitted wardrobes, along with a separate shower room. Stairs from the dining area will lead up to a landing area on the first floor which gives access to a shower room and two double bedrooms, one of 11.32m2 and the other of 13.10m2, both with fitted wardrobes and a patio door leading out to a 12.1m2 sun terrace.

- ✓ 4 Bedrooms
- ✓ 500m² Plot size

- 2 Bathrooms
- ✓ No Pool

- ✓ 152m² Build size
- 1