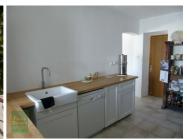

The beautiful traditional wooden front entrance door opens into a fabulous hallway with traditional half tiled walls with the various living spaces leading off, the rooms can be rearranged and used however desired. Currently on the right is a good sized double bedroom, to the left is another good sized double room, at the end of the hall is a very big living area from where there are another two good sized double rooms which have an adjoining door and another door leading back into the large living area at the end of the hallway.