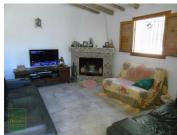

The beautiful traditional wooden front entrance door opens into a fabulous hallway with traditional half tiled walls with the various living spaces leading off, the rooms can be rearranged and used however desired. Currently on the right is a good sized double bedroom, to the left is another good sized double room, at the end of the hall is a very big living area from where there are another two good sized double rooms which have an adjoining door and another door leading back into the large living area at the end of the hallway.

- ✓ 7 Bedrooms
- ✓ 3,000m<sup>2</sup> Plot size
- ✓ Fireplace / Woodburner
- ✓ 1 Bathroom
- ✓ No Pool
- ✓ Room for a pool

- ✓ 300m² Build size
- ✓ Closed Garage