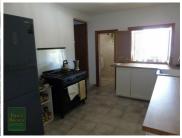

The beautiful traditional wooden front entrance door opens into a fabulous hallway with traditional half tiled walls with the various living spaces leading off, the rooms can be rearranged and used however desired. Currently on the right is a good sized double bedroom, to the left is another good sized double room, at the end of the hall is a very big living area from where there are another two good sized double rooms which have an adjoining door and another door leading back into the large living area at the end of the hallway.