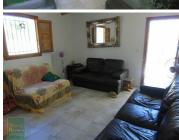

The beautiful traditional wooden front entrance door opens into a fabulous hallway with traditional half tiled walls with the various living spaces leading off, the rooms can be rearranged and used however desired. Currently on the right is a good sized double bedroom, to the left is another good sized double room, at the end of the hall is a very big living area from where there are another two good sized double rooms which have an adjoining door and another door leading back into the large living area at the end of the hallway.