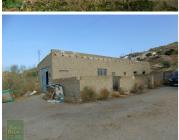

## AF990: 6 Bedroom Cortijo for Sale in Albox, Almería

**109,950**€ ≃£94,148

Cortijo Molino - A country house in the Albox area. (For Renovation) A great opportuntiy for anyone looking for a renovation project. The property is situated around 13 minutes drive from the popular town of Albox which offers all amenities including shops, supermarkets, banks, cafes, tapas bars, restaurants, schools, sports facilities and a 24 hour medical centre. The house sits on a plot of land 5326m² with an agricultural building of 60m² with half for animals and half for garage/storage space. A track leads to a lower plot where there is an old mill with a build of 187m². There has been the start on the renovation of the main part of the house which needs to be completed. The old mill is in the lower part of the house and needs complete renovation. There has previously been electric connected so it can be connected. The agricultural building and the mill could be bought separately if required.