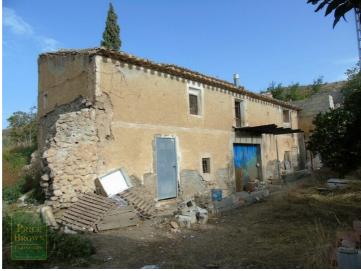

## AF990: 6 Bedroom Cortijo for Sale in Albox, Almería

**109,950**€ ≃£94,148

Cortijo Molino - A country house in the Albox area. (For Renovation) A great opportuntiy for anyone looking for a renovation project. The property is situated around 13 minutes drive from the popular town of Albox which offers all amenities including shops, supermarkets, banks, cafes, tapas bars, restaurants, schools, sports facilities and a 24 hour medical centre. The house sits on a plot of land 5326m² with an agricultural building of 60m² with half for animals and half for garage/storage space. A track leads to a lower plot where there is an old mill with a build of 187m². There has been the start on the renovation of the main part of the house which needs to be completed. The old mill is in the lower part of the house and needs complete renovation. There has previously been electric connected so it can be connected. The agricultural building and the mill could be bought separately if required.