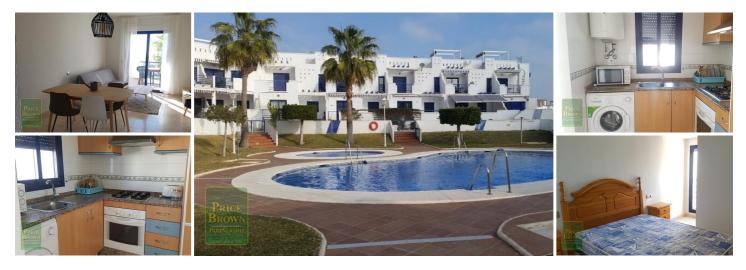

## PBK1818: 2 Bedroom Apartment for Sale in Mojácar, Almería

**210,000€** ≃£179,703

**Perla del Mar:** This is a fantastic frontline property with amazing sea views. private roof terrace, underground parking. 2 bed/2 bath. You have to see this property to appreciate the sea views you have.

## About He

- ✓ 2 Bedrooms
- ✓ Communal Pool
- Near a Beach
- Sea Views
- ✓ 2 mins walk to a Beach
- ✓ 2 Bathrooms
- ✓ Communal Pool
- ✓ Near a Golf Course
- ✓ Solarium
- 2 mins drive to the Shops
- ✓ 60m<sup>2</sup> Build size
- ✓ Community garden
- Orientation South/East
- ✓ Underground Parking